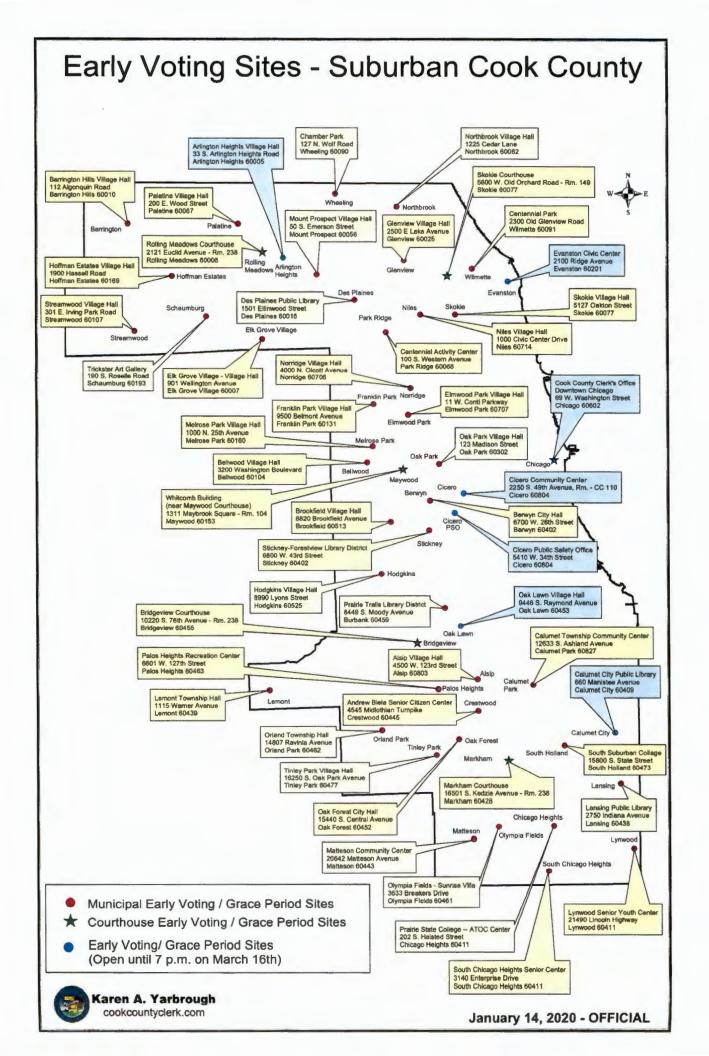

## **EARLY VOTING:**

- This November we must take the time with our eligible family members and friends to get out to vote. The concerns over voting by mail are confusing, please take the time to follow the rules and early vote let your voice and your vote count.
- Read about the candidates that apply in our area, educate yourself about all and pick your choice.
- If you have moved you can register and vote at the same time. If you got married, name changed or moved, register and vote. 2020 is a big year that might change the lives of your children. Please see the attachment for early voting locations.
- NOTICE: Due to Covid-19, voters are encouraged to use "Vote by Mail" or Early Voting before Election Day on Nov. 3, 2020. NEW THIS FALL: Secured Drop Boxes with date/time stamps will be available at every Early Voting site for Vote by Mail voters to submit their Ballot Return Envelopes from Oct. 14-Nov. 3.
- Every voter is encouraged to wear a facemask that covers the mouth and nose, whether visiting to use Early Voting or to use a Secured Drop Box. Voters in line must practice social distancing with 6 feet (2 meters) of space between persons in line.
- For the Nov. 3, 2020 General Election, Chicago voters may use any Early Voting & Registration location in the city from Oct. 14 through Nov. 3. Voters may use any Early Voting location.
- Any ballots that voters cast in Early Voting are final. After casting ballots in Early Voting, voters may not return to amend, change or undo a ballot for any reason. It is a felony to vote more than once -- or to attempt to vote more than once -- in the same election.
- Government-issued photo ID is not required but is helpful if there is a question about the voter's registration, address, signature or if there are two voters at the same address with the same names or similar names.
- Registration services are available at every Early Voting site. <u>Two forms of ID</u>, one of which shows the voter's current address, are needed to register for the first time or to file a name change or an address update.