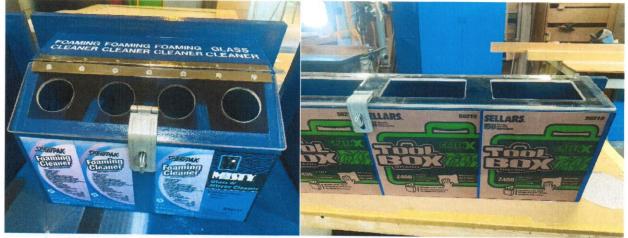

### **CLEANING SUPPLIES**

Cleaning Supplies are being supplied on every bus, but they are not remaining on the bus, so to keep everyone safe from the Coronavirus General Manager Michael Green came up with this towel and aerosol dispenser, this dispenser will be located across the schedule booth at every location, if you need to take a box of towels, or the glass cleaner or cleanser you do not have to break the box. The box will not be locked and if it is locked just ask the Bus Servicer in the schedule booth for a can, if you take the can do not keep it, leave it on the bus for the next 241 members, in order to keep everyone safe.