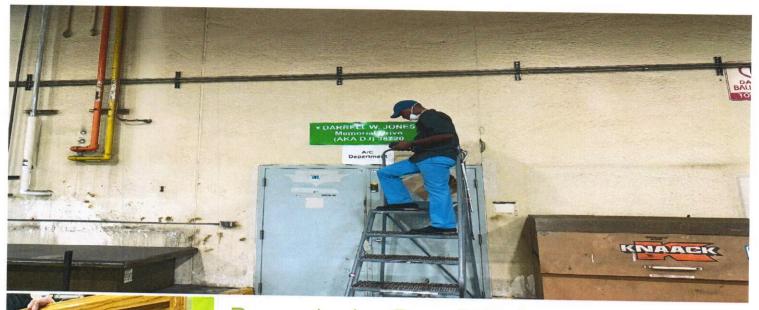

## Remembering Darrell W. Jones 38720

During the Maintenance Spring Garage Pick I received news that Darrell W. Jones died, I was at 103<sup>rd</sup> garage assisting with the Pick, Management, Union, and Members was heartbroken. Having a funeral during COVID-19 comes with a set of rules, only 10 people at a time could go in and you can only view the body without saying any kind words, another heartbreaking moment.

Mechanics, Servicers, Managers and D.J. Family came together at 74<sup>th</sup> Street garage to remember Darrell W. Jones who died due to COVID-19, if you ever work with DJ, you know a lot of words was spoken and it was not one dry eye in the building. Maintenance Managers Micheal Green, and Robert Davidson along with Union Representative Marqueal Williams gave the family DJ final Bus Stop, then D.J. 74<sup>th</sup> Street Co-Workers dedicated the A/C room to Darrell W. Jones and also dedicated the driveway that exit into the bays Darrell W. Jones Memorial Drive.

Darrell W. Jones badge number 38720 you will be missed but you will never be forgotten, we let it be known at your garage memorial service that your family has a 74<sup>th</sup> Street invitation to every Thanksgiving and Christmas Party also the A/C room has your name on it for life and you have the only 74<sup>th</sup> Street Darrell W. Jones Memorial Drive.