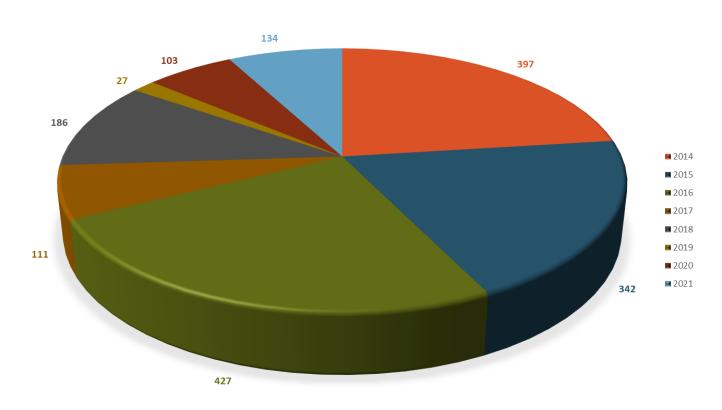

### **GRIEVANCE AND DISCHARGES**

It is never a good feeling when a person is discharged. Local 241 continues to fight to protect the rights of all members. This is why the grievance process exists. We have proudly worked to decrease the number of grievances which decreased the wait times of our members to get justice. The following chart gives you a year-by-year snapshot of the headway that we have made in lowing the number of discharges. We also have crafted strategies to prevent us from getting to this point. All of this has been accomplished with little to no lawyer involvement, establishing a continued cost-savings mechanism for the members. Overall grievances and discharges are down. We would like to thank the Officers, Executive Board Members, Stewards and Local 241 members for your efforts to bring these number down.

### **DISCHARGES BY YEAR**

\*\*In the 2021 year, of the 134 discharges, there were 76 FMLA discharges. Local 241 is working within the grievance process in efforts to reduce this number even further \*\*

\*\*\*The grievance number is down to *1,680*. Note: As we continue to resolve grievances, there are grievances that are filed. This administration has made great strides in reducing our backlog while dealing with current. This is why most of our members see have seen a decrease in wait time to have your grievance resolved and the appearance of co-workers back on the job. Please welcome back our Local 241 family members.\*\*\*